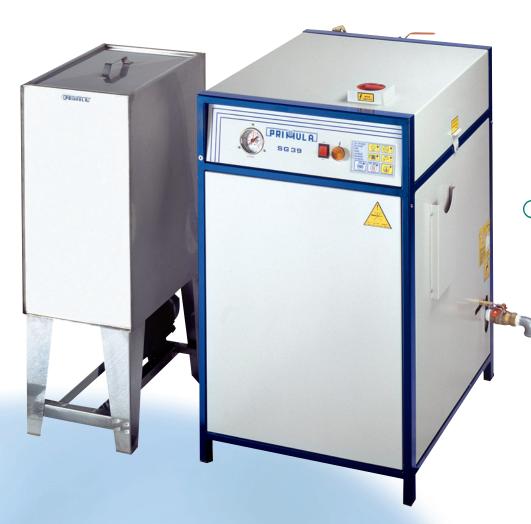

MOD. SG 15

MOD. SG 39

MOD. SG 48

Available in 3 models, SG 15, SG 39 & SG 48. Photo: mod. SG 39 with E / T 7539

For steam supply to 4-20 irons (or to steam presses). All boiler functions are electronically controlled through a brain-card. Malfunctions warning. Touch buttons keyboard. Main switch for the power ON/OFF. Water level gauze. Possibility for a TIMER connection for the start timing. Water feeding by an INOX tank of 75lt capacity. Series SG steam boilers meets safety standards and official regulations being tested by TÜV & carrying a TRD801-TRD802 certificate and a CE conformity certification. The machine body is volume limited for place saving.

## TECHNICAL DATA

|                    | mod. SG 15                          | mod. SG 39                         | mod. SG 48                         |
|--------------------|-------------------------------------|------------------------------------|------------------------------------|
| Heating power      | : 18 KW                             | 19,5 - 39 KW                       | 24+24KW                            |
| Steam pressure     | : 5 bar                             | 6 bar                              | 6 bar                              |
| Steam consumption  | : 19,5 Kg/h                         | 2 programs 26-52 Kg/h              | 2 programs 32-64 Kg/h              |
| Power supply       | : 400 V-3 ph50 Hz                   | 400 V-3 ph50 Hz                    | 400 V-3 ph50 Hz                    |
| Water feeding      | : by tank INOX<br>75lt.Mod. E/T7515 | by tank INOX<br>75lt. Mod. E/T7539 | by tank INOX<br>75lt. Mod. E/T7539 |
| Overall dimensions | : L 420 W 580 H 760mm               | L 530 W 705 H 880mm                | L 530 W 705 H 880mm                |
|                    |                                     |                                    |                                    |

<sup>\*</sup> To the mod. SG15 the water pump 0.7HP is built in the machine.

<sup>\*</sup> To the mod. SG39 the water pump 0.7HP is built in the tank E/T7539.

<sup>\*</sup> To the mod. SG48 the water pump 0.9HP is built in the tank E/T7539.